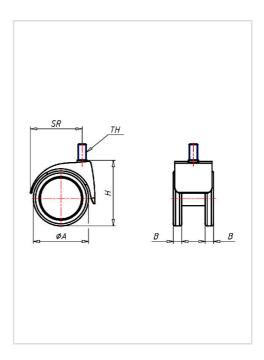

| Swivel castor                                           | Wheel- $\oslash$ A x width B mm: 100x13+13 |
|---------------------------------------------------------|--------------------------------------------|
| Load Capacity kg:                                       | 70                                         |
| Load capacity tested according to EN 12530 and EN 12527 |                                            |
| Overall height H mm:                                    | 124                                        |
| Threat mm:                                              | M12x15                                     |
| Swivel radius SR mm:                                    | 93                                         |
| Wheel bearing:                                          | Nylon plain bearing                        |
|                                                         |                                            |