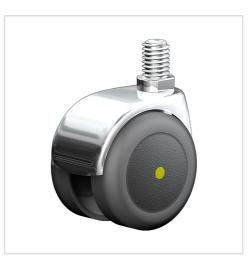

# Swivel castor 540 M12 100 PUEL

Furniture Castors Series 540 GW - Wheel PUEL

#### Wheel

coated in polyurethane, 90±3 Shore Aelecrically conductive  ${<}10^4\Omega$ 

High quality nylon wheel centre

Zinc-die-cast housing - chrome plated Swivel bearing with combined plain-ball bearing Wheel brake - glass fibre reinforced Wheel axle revited